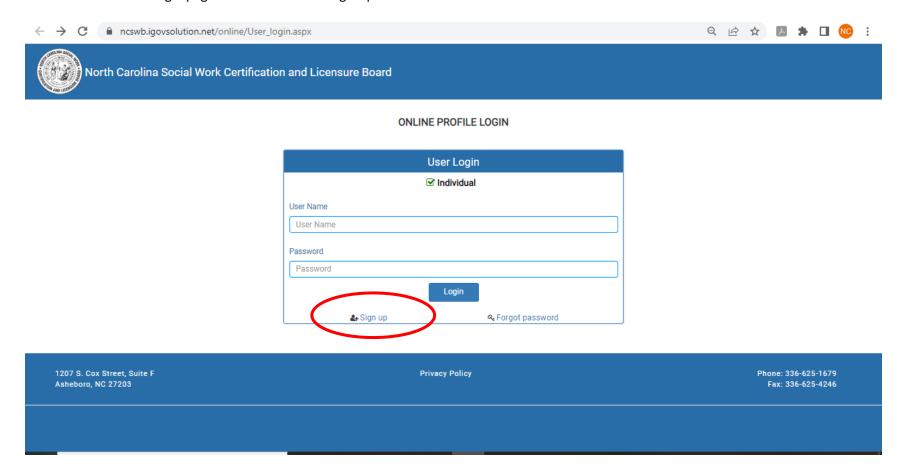

## To create an Online Profile:

FIRST: Visit the User Login page and then click on "Sign Up".

NEXT: Once you have clicked "Sign Up", you will provide your "License Type", "Last Name" and "Last five of SSN" (last five digits of your social security number), then click Next.