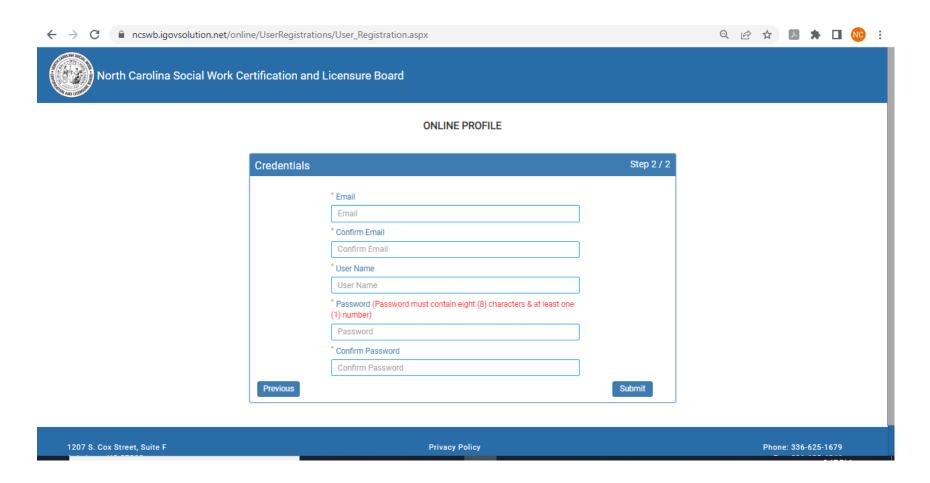

NEXT: Once you have established your identity in our database, you will then be instructed to create a user name and password.

NEXT: You will then be directed to your User Profile where you can review your contact information on record and make necessary changes, as well as submit for renewal. (Name Changes and Employment Updates must be submitted in writing to the Board.)