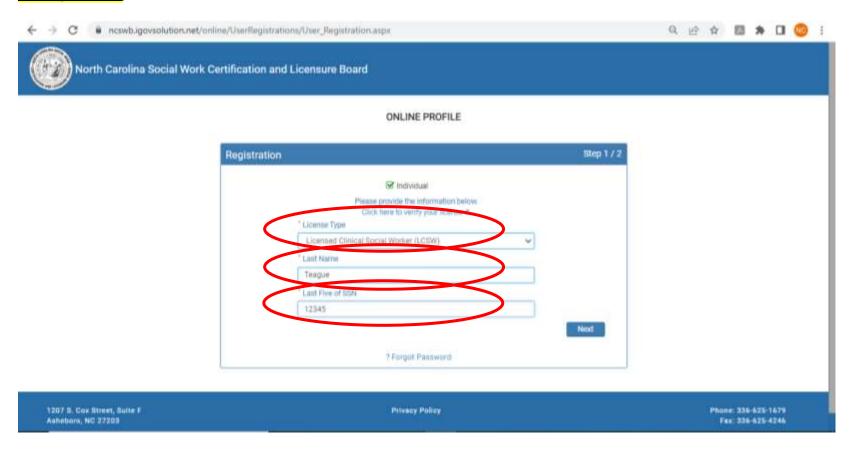

## To create an Online Profile:

FIRST: Visit the User Login page and then click on "Sign Up".

NEXT: Once you have clicked "Sign Up", you will provide your "License Type", "Last Name" and "Last five of SSN" (last five digits of your social security number), then click Next.